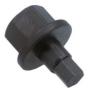

## Plastic Sump Plug Removal Tool - for Vauxhall/Opel 1.5

Designed to remove and fit the plastic sump plug (engine oil drain) found on the post 2019 1.5L diesel engines found in the Vauxhall and Opel ranges. The plastic sump plug fitted to these engines needs a special profile tool that combines a square and hex in one tool to ensure a good fit.

## **Additional Information**

- Applications include: Vauxhall and Opel Astra K (from 2019) and Insignia B (from 2020).
- Engine applications include: LXD/F15DVC and LXD/F15DVH (CDTi and CRDi 1.5).
- Use with 17mm spanner or 3/8" drive ratchet.
- · Used to remove and fit the plastic sump plug.
- To fit OEM part number 55512789, & Connect Part No. 30266.